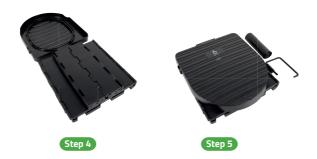

Step 5:

Cover the bag with the seat & toilet cover.

Step 6:

Attach the toilet roll holder & (put on a toilet roll).

Step 2

Step 3

Step 4

Step 5

Step 6

Step 6

BO-CAMP.COM NL-5126 PT 4