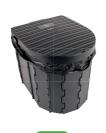

#### **Assemble**

Step 1:

Take out the foldable camping toilet from carry bag.

Step 2

Open the lid & unfold the edges of the toilet. Step 3:

Load the toilet floor from toilet wall.

Step 4:

Lift the seat & put a toilet bag in the toilet.

Step 5:

Cover the bag with the seat & toilet cover.

Step 6:

Attach the toilet roll holder & (put on a toilet roll).

Step 2

Step 3

Step 4

Step 5