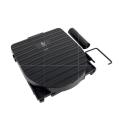

#### **Assemble**

Step 1:

Take out the foldable camping toilet from carry bag.

Step 2

Open the lid & unfold the edges of the toilet. Step 3:

Load the toilet floor from toilet wall.

Step 4:

Lift the seat & put a toilet bag in the toilet.

Step 5:

Cover the bag with the seat & toilet cover.

Step 6:

Attach the toilet roll holder & (put on a toilet roll).

Step 2

Step 3

Step 4

Step 5