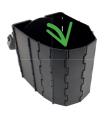

#### Disassemble

Step 1:

Put the bottom board back inside.

Step 2:

Fold two big side boards inwards.

Step 3:

Fold two small side boards outwards.

Step 4:

Fold last side boards inwards.

Step 5:

Close the lid

Step 6:

Put it into storage bag

BO-CAMP.COM NL-5126 PT 4