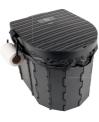

#### **Assemble**

Step 1:

Take out the foldable camping toilet from carry bag.

Step 2

Open the lid & unfold the edges of the toilet. Step 3:

Load the toilet floor from toilet wall.

Step 4:

Lift the seat & put a toilet bag in the toilet.

Step 5:

Cover the bag with the seat & toilet cover.

Step 6:

Attach the toilet roll holder & (put on a toilet roll).

Step 2

Step 3

Step 4

Step 5