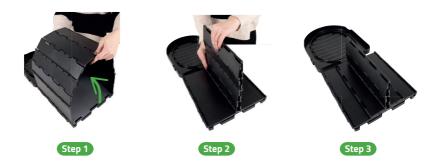

#### **Assemble**

Step 1:

Take out the foldable camping toilet from carry bag.

Step 2

Open the lid & unfold the edges of the toilet. Step 3:

Load the toilet floor from toilet wall.

Step 4:

Lift the seat & put a toilet bag in the toilet.

Step 5:

Cover the bag with the seat & toilet cover.

Step 6:

Attach the toilet roll holder & (put on a toilet roll).

Step 2

Step 3

Step 4

Step 5